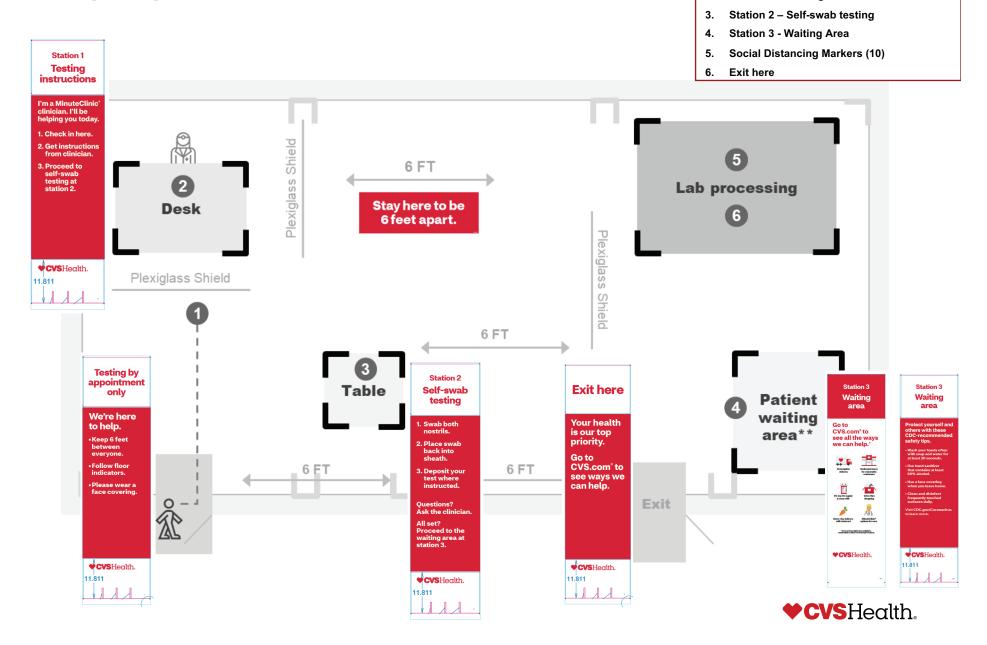

#### **Signage Locations at Site**

Signage Overview

Entrance – Testing by appointment only

Station 1 - Testing instructions

#### We're here to help.

- Keep 6 feet between everyone.
- Follow floor indicators.
- Please wear a face covering.

#### English front – Bilingual back Lama – 19.625"x72"

Area 3 - Front Area 3 - Back Station 1 Station 1 Estación 1 **Testing Testing** instructions instructions Instrucciones de prueba I'm a CVS® I'm a CVS° clinician. I'll be helping vou clinician. today. I'll be helping 1. Check in here. vou today. 2. Get instructions from clinician. 1. Check in here. 3. Proceed to self-swab 2. Get instructions testing at station 2. from clinician. Soy un clínico 3. Proceed to de CVS°. Te estaré self-swab avudando hov. testing at 1. Check in aquí. station 2. 2. Obtenga instrucciones del clínico. 3. Proceda a la prueba de hisopo auto-tomado en la estación 2. **♥CVS**Health. **CVS**Health. 11.811 11.811

#### Area 4 Area 4 Station 2 Estación 2 Station 2 Self-swab **Self-swab** testing testing Prueba de hisopo auto-tomado 1. Swab both 1. Swab both nostrils. nostrils. 2. Place swab back into sheath. 2. Place swab 3. Deposit your test where instructed. back into sheath. **Ouestions?** Ask the clinician. 3. Deposit your All set? Proceed to the waiting area at station 3. test where instructed. 1. Frota ambas fosas nasales. **Ouestions?** 2. Coloque el hisopo nuevamente dentro Ask the clinician. de la funda. 3. Deposite su prueba All set? donde se le indique. **Proceed to the** ¿Preguntas? Preguntale waiting area at al clínico. station 3. ¿Todo listo? Proceda al área de espera en la estación 3. **CVS**Health. **♥CVS**Health.

#### **English front – Bilingual back** Lama - 19.625"x72"

Area 5 - Back Area 5 - Front Station 3 Station 3 Estación 3 **Waiting Waiting** area area Área de espera **Protect yourself Protect yourself and others** from COVID-19.\* and others from · Wash hands for at least 20 seconds **COVID-19.\***  Wear a face covering Remain 6+ feet from others · Clean & disinfect shared surface Wash hands for at least "What if I test positive?" 20 seconds • Isolate at home Wear a face covering Keep physically separate from others • Remain 6+ feet from · Monitor symptoms closely others **Ouestions?**  Call your Campus Health Center Clean & disinfect shared surfaces "What if I test Protéjase y proteja a los demás del COVID-19.\* positive?" Lávese las manos por al menos 20 segundos Isolate at home • Use una máscara de cortesía Mantenga 6 pies o más entre todos Keep physically • Limpie y desinfecte las superficies separate from others Monitor symptoms ¿Qué pasa si doy positivo? closely **Ouestions?**  Monitoree los síntomas de cerca Call your Campus Health Center ¿Preguntas? Llame al centro de salud de su campus **CVS**Health. **♥CVS**Health. 11.811 11.811

#### **English front – Bilingual back** Lama - 19.625"x72"

Area 7 Corp POC - Front Station 3 **Waiting** area Go to CVS.com® to see all the ways we can help.\* for vulnerable delivery 90-day Rx supply & easy refill Same-day delivery Some services might not be available in **CVS**Health.

Area 7 Corp POC - Back Station 3 Estación 3 **Waiting** area Área de espera Go to CVS.com° to see all the ways we can help.\* Visite CVS.com° para ver todas las formas en que podemos ayudar.' for vulnerable Entrega de 1 90-day Rx supply & easy refill shopping Same-day delivery options for care Entrega el mismo día con Instacart Opción de cuidado MinuteClinic® CVSHealth.

D19973SX20 Covid Testing Corporate Area 7 Corp POC.pdf

Area 8 - Front

Area 8 - Back

**Exit here** 

Your health is our top priority.

Go to CVS.com® to see ways we can help.

11.811

**Exit here** Salida aquí

Your health is our top priority.

Go to CVS.com® to see ways we can help.

Su salud es nuestra máxima prioridad.

Visite CVS.com® para ver formas en que podemos ayudar.

**♥CVS**Health. **♥CVS**Health. 11.811