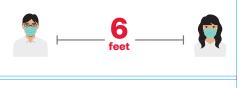

### Do your part. Stay 6 feet apart.

### Keep at least 6 feet between everyone at all times.

### This sign is 6 feet tall.

Keep a distance of this sign's height to prevent the spread of COVID-19.

#### Here are more ways we can help.

Recommended

Do your part. **Stay 6 feet** apart.

A distance of at least 6 feet between everyone prevents the spread of COVID-19.

#### We're here to help.

- Keep 6 feet between everyone.
- Follow floor indicators.
- Please wear a face covering.

#### Estamos aquí para ayudar.

- Mantenga 6 pies entre todos.
- Siga los indicadores del piso.
- Por favor use máscara de cortesía.

D19973SX20\_Covid\_Testing\_Univ\_Corp\_Sites\_Lama\_BL\_Area\_2.pdf