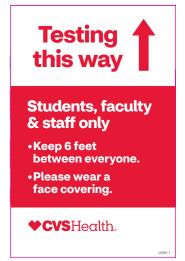

## Testing now available

#### We're here to help.

- Keep 6 feet between everyone.
- Follow floor indicators.
- Please wear a face covering.